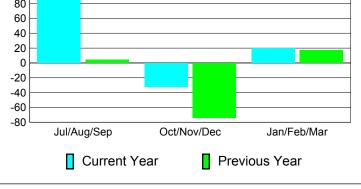

## YTD Status Quo Clubs 2010-2011

Status Quo Clubs Compared to Status Quo Members

6
4
2
0
-2
-4
-6

Jul/Aug/Sep Oct/Nov/Dec Jan/Feb/Mar

Status Quo Clubs Total Status Quo Members

| <u> MEMBERSHIP</u> |             |                |                   |             |             |  |  |  |  |
|--------------------|-------------|----------------|-------------------|-------------|-------------|--|--|--|--|
|                    | <u>N</u>    | <u> Aember</u> | <u>Membership</u> |             |             |  |  |  |  |
|                    |             | 201            | 2009-2010         |             |             |  |  |  |  |
|                    |             |                | _                 |             |             |  |  |  |  |
|                    | Net         | Actual         | Actual            | Gain/       | Gain/       |  |  |  |  |
|                    | Memb        | New            | Dropped           | Loss of     | Loss of     |  |  |  |  |
| Month              | <u>Goal</u> | <u>Memb</u>    | <u>Memb</u>       | <u>Memb</u> | <u>Memb</u> |  |  |  |  |
| Jul/Aug/Sep        | 90          | 175            | -83               | 92          | 4           |  |  |  |  |
| Oct/Nov/Dec        | -20         | 83             | -115              | -32         | -74         |  |  |  |  |
| Jan/Feb/Mar        | 65          | 100            | -80               | 20          | 17          |  |  |  |  |
| Totals             | 135         | 358            | -278              | 80          | -53         |  |  |  |  |