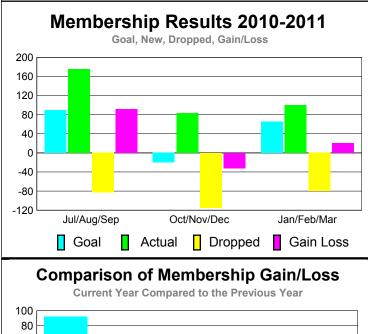

## YTD Status Quo Clubs 2010-2011

Status Quo Clubs Compared to Status Quo Members

6
4
2
0
-2
-4
-6

Jul/Aug/Sep Oct/Nov/Dec Jan/Feb/Mar

Status Quo Clubs Total Status Quo Members

| <u> MEMBERSHIP</u> |             |                |                   |             |             |  |  |  |  |
|--------------------|-------------|----------------|-------------------|-------------|-------------|--|--|--|--|
|                    | <u>N</u>    | <u> Aember</u> | <u>Membership</u> |             |             |  |  |  |  |
|                    |             | 201            | 2009-2010         |             |             |  |  |  |  |
|                    |             |                | _                 |             |             |  |  |  |  |
|                    | Net         | Actual         | Actual            | Gain/       | Gain/       |  |  |  |  |
|                    | Memb        | New            | Dropped           | Loss of     | Loss of     |  |  |  |  |
| Month              | <u>Goal</u> | <u>Memb</u>    | <u>Memb</u>       | <u>Memb</u> | <u>Memb</u> |  |  |  |  |
| Jul/Aug/Sep        | 90          | 175            | -83               | 92          | 4           |  |  |  |  |
| Oct/Nov/Dec        | -20         | 83             | -115              | -32         | -74         |  |  |  |  |
| Jan/Feb/Mar        | 65          | 100            | -80               | 20          | 17          |  |  |  |  |
| Totals             | 135         | 358            | -278              | 80          | -53         |  |  |  |  |