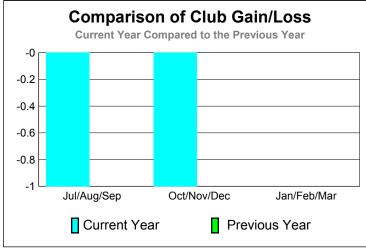

## 2010-2011 GMT Reports for District (or Undistricted) District 335 B

GMT: Junichi Takata Location: JAPAN GMT CA: 5

|             |                            | Club                          |                                   | <u>Clubs</u><br>2009-2010        |                                  |  |  |  |  |  |
|-------------|----------------------------|-------------------------------|-----------------------------------|----------------------------------|----------------------------------|--|--|--|--|--|
|             |                            | 201                           |                                   | 2005-2010                        |                                  |  |  |  |  |  |
| Month       | New<br>Club<br><u>Goal</u> | Actual<br>New<br><u>Clubs</u> | Actual<br>Dropped<br><u>Clubs</u> | Gain/<br>Loss of<br><u>Clubs</u> | Gain/<br>Loss of<br><u>Clubs</u> |  |  |  |  |  |
| Jul/Aug/Sep | 0                          | 0                             | -1                                | -1                               | 0                                |  |  |  |  |  |
| Oct/Nov/Dec | 0                          | 0                             | -1                                | -1                               | 0                                |  |  |  |  |  |
| Jan/Feb/Mar | 1                          | 0                             | 0                                 | 0                                | 0                                |  |  |  |  |  |

-2

-2

0

**CLUBS** 

| Club Results 2010-2011 Goal, New, Dropped, Gain/Loss |             |        |    |            |             |  |  |  |  |
|------------------------------------------------------|-------------|--------|----|------------|-------------|--|--|--|--|
| 1.2                                                  |             |        |    |            |             |  |  |  |  |
| 0.8                                                  |             |        |    |            | _           |  |  |  |  |
| 0.4                                                  |             |        |    |            | _           |  |  |  |  |
| 0                                                    |             |        |    |            |             |  |  |  |  |
| -0.4                                                 |             |        |    | _          |             |  |  |  |  |
| -0.8                                                 |             |        |    |            |             |  |  |  |  |
| -1.2                                                 | Jul/Aug/Sep |        | Oc | ct/Nov/Dec | Jan/Feb/Mar |  |  |  |  |
|                                                      | Goal        | Actual |    | Dropped    | Gain Loss   |  |  |  |  |