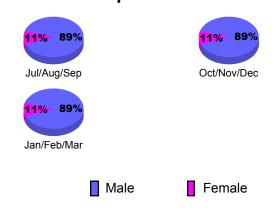

tual         | Actual            | Gain/       | Gain/       |  |  |  |  |
|                    | Memb        | New            | Dropped           | Loss of     | Loss of     |  |  |  |  |
| Month              | <u>Goal</u> | <u>Memb</u>    | <u>Memb</u>       | <u>Memb</u> | <u>Memb</u> |  |  |  |  |
| Jul/Aug/Sep        | 90          | 175            | -83               | 92          | 4           |  |  |  |  |
| Oct/Nov/Dec        | -20         | 83             | -115              | -32         | -74         |  |  |  |  |
| Jan/Feb/Mar        | 65          | 100            | -80               | 20          | 17          |  |  |  |  |
| Totals             | 135         | 358            | -278              | 80          | -53         |  |  |  |  |





## **Gender Comparison 2010-2011**